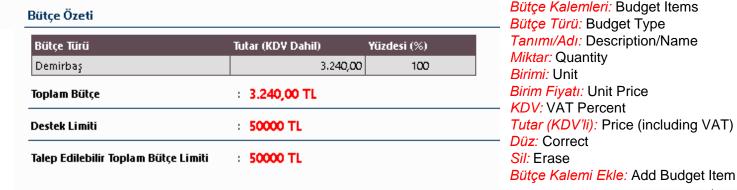

Click to add budget item | Bütçe kalemi ekle

Bütçe Özeti

| Toplam Bütçe                         | : <b>TL</b> |       |
|--------------------------------------|-------------|-------|
| Destek Limiti                        | : 50000 TL  | 2<br> |
| Talep Edilebilir Toplam Bütçe Limiti | : 50000 TL  |       |
|                                      |             |       |