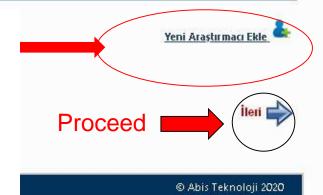

Özet Gösterim

Başvuruyu Tamamla

BAPSİS ARAŞTIRMACI

Ziyaretci Sayısı Online :O Bugün :

Click the «Add a New Researcher | *Yeni Araştırmacı Ekle*» button to add new researchers to the project. If there is no other researcher continue with proceed button.