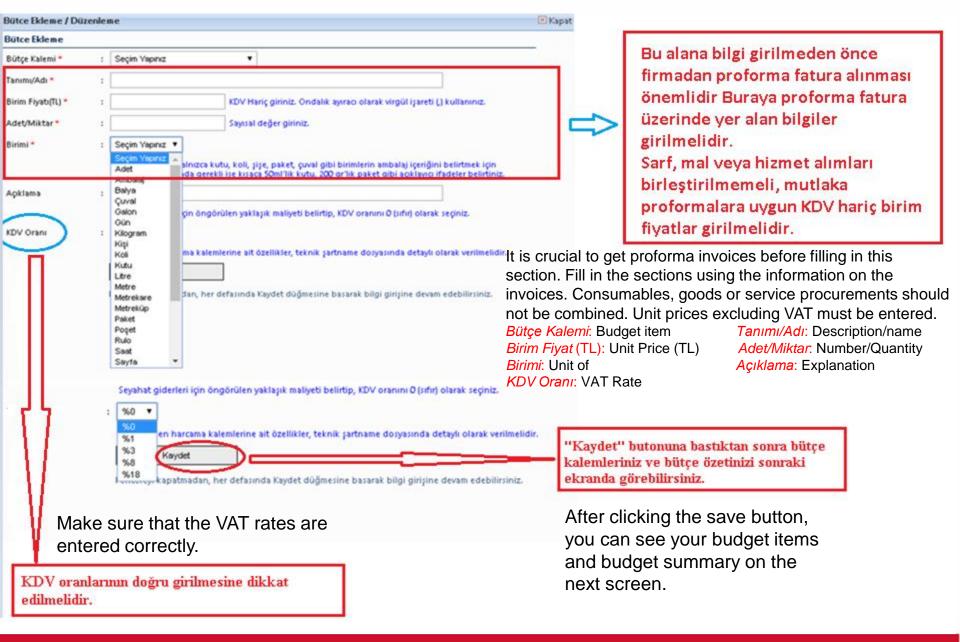

\* Don't request budget for already existing machinary.

\* Any machinary procured through BAP is open to the usage of all researchers.

\* Attain a proforma invoice for all your budget items, except travel expenses, prior to finalizing your project budget.

\* For travel expenses, write approximate costs. Click for guidance.

<sup>mlet</sup> \* The costs entered into the system should be identical with the proforma invoices.

\* For consumables that have units of «bottle, package, box», please indicate their volume/content etc. details in the «Description | *Açıklama*» section.

\* For budget requests for conference attendences, do not pass the percentages stated in the respective guidelines.

\* Since the proforma invoices of the projects that are decided to be funded will be requested, keep the originals of the documents.

Click to add budget item | Bütçe kalemi ekle

Bütçe Özeti

| Toplam Bütçe                         | : <b>TL</b> |       |
|--------------------------------------|-------------|-------|
| Destek Limiti                        | : 50000 TL  | 2<br> |
| Talep Edilebilir Toplam Bütçe Limiti | : 50000 TL  |       |
|                                      |             |       |

| Bütce Ekleme / Düzen                | leme                                                                                                                                                                                                                       | 🗵 Kapat                                                                                                                                            |
|-------------------------------------|----------------------------------------------------------------------------------------------------------------------------------------------------------------------------------------------------------------------------|----------------------------------------------------------------------------------------------------------------------------------------------------|
| Bütce Ekleme                        |                                                                                                                                                                                                                            |                                                                                                                                                    |
| Bûtçe Kalemi *<br>Tanımı/Adı *      | : Seçim Yapınız<br>Seçim Yapınız<br>: Demirbaş                                                                                                                                                                             | Hangi bütçe<br>kalemini eklemek                                                                                                                    |
| Birim Fiyatı(TL) *<br>Adet/Miktar * | Tüketim Malzemesi (Genel)         riç giriniz. Ondalık ayıracı olarak virgül işareti () kullanınız.           Yoluk Yevmiye (Araştırma Amaçk)         riç giriniz. Ondalık ayıracı olarak virgül işareti () kullanınız.    | istiyorsanız bu<br>alandan şeçimizi<br>yapabilirsiniz.                                                                                             |
| Birimi *                            | Yolluk Yevmiye (Kongre Katilim) loeger ginniz.<br>Hizmet Almi     Canil Hayvan Almi                                                                                                                                        | Yedek parçalar Sarf Malzemesi                                                                                                                      |
|                                     | Açıklama alanını yalnızca kutu, koli, şişe, paket, çuval gibi birimlerin ambalaj içeriğini belirtmek için<br>kullanınız. Bu alanda gerekli ise kısaca 50ml'lik kutu, 200 gr'lık paket gibi açıklayıcı ifadeler belirtiniz. | olarak girilmeli ve yedek parça<br>olduğu belirtilmelidir.                                                                                         |
| Açıklama                            | :                                                                                                                                                                                                                          | Hangi bütçe kalemini eklemek istiyorsanız bu                                                                                                       |
| KDV Orani                           | Seyahat giderleri için öngörülen yaklaşık maliyeti belirtip, KDV oranını O (sıfır) olarak seçiniz.  : %0 •                                                                                                                 | alandan seçiminizi yapabilirsiniz: Choose the budget<br>item you want to add from this field.<br>Yedek parçalar sarf malzemesi olarak girilmeli ve |
|                                     | Talep edilen harcama kalemlerine ait özellikler, teknik şartname dosyasında detaylı olarak verilmelidir.<br>Kaydet<br>Pencereyi kapatmadan, her defasında Kaydet düğmesine basarak bilgi girişine devam edebilirsiniz.     | yedek parça olduğu belirtilmelidir. Spare parts<br>should be entered as consumables and should be<br>stated as spare parts.                        |
|                                     | e Kalemi: Budget item                                                                                                                                                                                                      | <i>Demirbaş</i> : Fixtures<br><i>Tüketim Malzemesi (Genel)</i> : Consumables<br>(General)                                                          |
| Tanır                               | <i>mı/Adı</i> : Description/name                                                                                                                                                                                           | Tüketim Malzemesi (Kırtasiye): Consumables                                                                                                         |
|                                     | Fiyat (TL): Unit Price (TL)<br>/Miktar. Number/Quantity                                                                                                                                                                    | (Stationary)<br>Yolluk Yevmiye (Araştırma Amaçlı): Travel Per Diem<br>(For Research)                                                               |

**Birimi:** Unit of

Açıklama: Explanation

**KDV Orani:** VAT Rate

Canlı Hayvan Alımı: Livestock Procurement

Yolluk Yevmiye (Kongre Katılımı): Travel Per Diem

(Conference Attendance)

Hizmet Alimi: Service Procurement