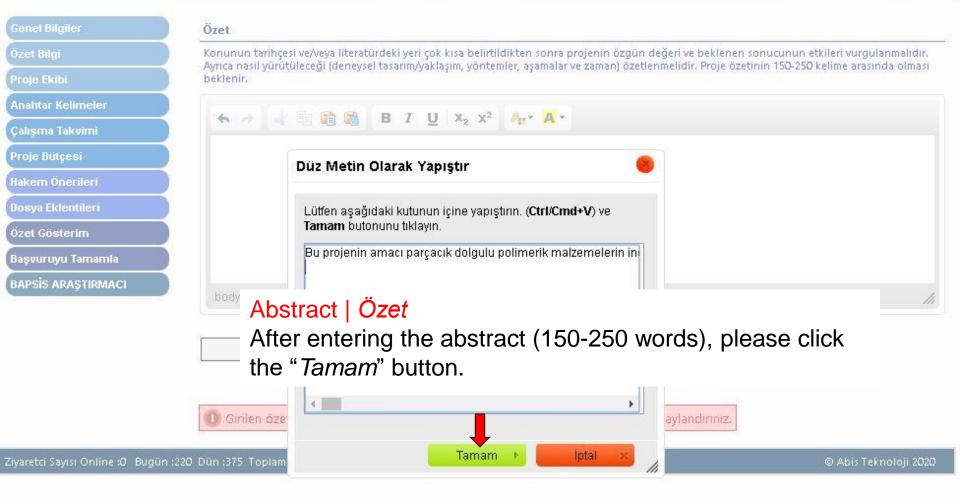

Dosya Eklentileri

Özet Gösterim

Başvuruyu Tamamla

BAPSİS ARAŞTIRMACI

Konunun tarihçesi ve/veya literatürdeki yeri çok kısa belirtildikten sonra projenin özgün değeri ve beklenen sonucunun etkileri vurgulanmalıdır. Ayrıca nasıl yürütüleceği (deneysel tasarım/yaklaşım, yöntemler, aşamalar ve zaman) özetlenmelidir. Proje özetinin 150-250 kelime arasında olması beklenir.

# 🚓 🤌 🍓 🛍 📸 B I U X<sub>2</sub> X<sup>2</sup> 🗛 🛪 🗛

Bu projenin amacı parçacık dolgulu polimerik malzemelerin inelastik davranışı için teorik bünye denklemleri geliştirmektir. Bu kapsamda literatürde var olan ve farklı hızlarda gerçekleştirilen tek eksenli, çift eksenli çekme deneyleri sonucu gözlemlenen viskoelastik ve hasar davranışını malzemenin doğrusal olmayan davranışını da göz önünde bulunduran sonlu deformasyonlarda bünye denklemlerinin oluşturulmasıdır. Geliştirilecek malzeme modelinin sonlu elemanlar yöntemi yardımıyla roket motorlarının tasarımında kullanılmasına imkan verecek ve ANSYS ve ABAQUS gibi ticari programlarında arayüz olarak görev yapabilecek (UMAT) alt-programlar geliştirilecektir. Öncelikli olarak davranış modelinin gerilim ve tutarlı teğet tensörleri algoritmik olarak elde edilecek ve bu algoritmalar FORTRAN dilinde birinci aşamada akademik amaçla geliştirilmiş açık kaynak yazılımı olan FEAP (Finite Element Analysis Program) programına entegre edilecek ve doğrulanacaktır.